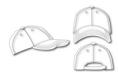

# **MB609 Turned 6 Panel Cap Laminated**

## Original cap with turned panels, all the same size

3 embroidered ventilation holes 6 stitching lines on the peak Laminated front panels Padded satin sweatband Clip fastener in mat silver with metal eyelet Super Heavy brushed cotton

#### 6 Panel

Division of cap into 6 segments. Advantage: One of the most popular cap shapes in Europe

Stand: 21.03.2019 - 20:03:24