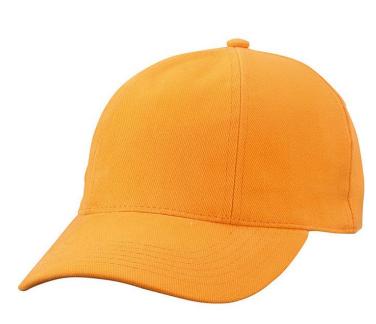

# **MB609 Turned 6 Panel Cap Laminated**

## Original cap with turned panels, all the same size

3 embroidered ventilation holes 6 stitching lines on the peak Laminated front panels Padded satin sweatband Clip fastener in mat silver with metal eyelet Super Heavy brushed cotton