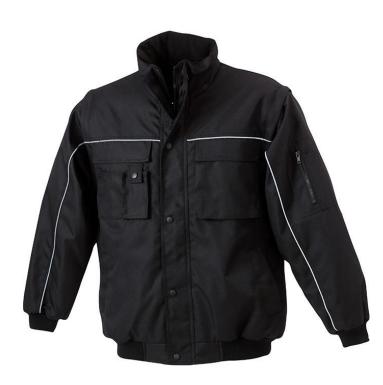

## Durable, padded jacket with detachable sleeves

Wind-, water- and dirt-repellent (600 mm water column)

Detachable sleeves with zip

Inside of collar made of warm fleece

2 big breast pockets, mobile phone pocket and pencil compartment in right-hand breast pocket

Practical zipped sleeve pocket

2 spacious inner pockets with additional mobile phone pocket

Knitted bands on sleeves and waist

Reflective piping on the sleeves, at the front and at the back Zip for decoration at the back and at left-hand breast pocket