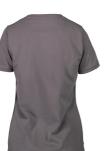

## DESCRIPTION

EU flower certified, durable polo shirt with smart catalina collar and sleeve ribbing and extra reinforcement at the neck and should seams. Button closure with hidden press studs. Casual design and attractively fitted without compromising on freedom of movement. The polo shirt is made of BCI cotton and recycled polyester and has undergone a pre-shrinking process at very high temperatures, both before and after dyeing, for extra stability and long life.