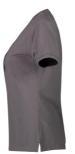

## DESCRIPTION

EU flower certified, durable polo shirt with smart catalina collar and sleeve ribbing and extra reinforcement at the neck and should seams. Button closure with hidden press studs. Casual design and attractively fitted without compromising on freedom of movement. The polo shirt is made of BCI cotton and recycled polyester and has undergone a pre-shrinking process at very high temperatures, both before and after dyeing, for extra stability and long life.