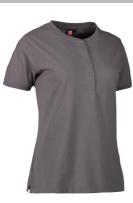

## DESCRIPTION

EU flower certified, durable polo shirt with smart catalina collar and sleeve ribbing and extra reinforcement at the neck and should seams. Button closure with hidden press studs. Casual design and attractively fitted without compromising on freedom of movement. The polo shirt is made of BCI cotton and recycled polyester and has undergone a pre-shrinking process at very high temperatures, both before and after dyeing, for extra stability and long life.

- 50% Cotton 50% Polyester
- 210-220 g/m<sup>2</sup>
- XS, S, M, L, XL, 2XL, 3XL, 4XL, 5XL, 6XL,
- REGULAR

http://www.id.dk

Webshirtcompany BV NL-6114BX - Susteren Rafaëlweg 13 NL info@webshirtcompany.nl