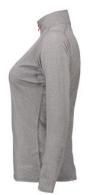

### **Description**

Longsleeved and high-necked jersey in sweat transporting Single Jersey quality. Perfect for the run on a cold day. The jersey is formfitted and tight to the body for better freedom of movement. The jersey has a short zipper at the neck and hole for the thumbs in the sleeves.