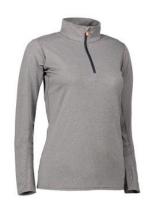

# **Woman warm trainer**

Grey melange

NB: The product sheet only applies to the chosen colour

### **Description**

Longsleeved and high-necked jersey in sweat transporting Single Jersey quality. Perfect for the run on a cold day. The jersey is formfitted and tight to the body for better freedom of movement. The jersey has a short zipper at the neck and hole for the thumbs in the sleeves.