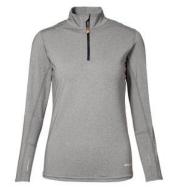

# **Woman warm trainer**

Grey melange

NB: The product sheet only applies to the chosen colour

### **Description**

Longsleeved and high-necked jersey in sweat transporting Single Jersey quality. Perfect for the run on a cold day. The jersey is formfitted and tight to the body for better freedom of movement. The jersey has a short zipper at the neck and hole for the thumbs in the sleeves.