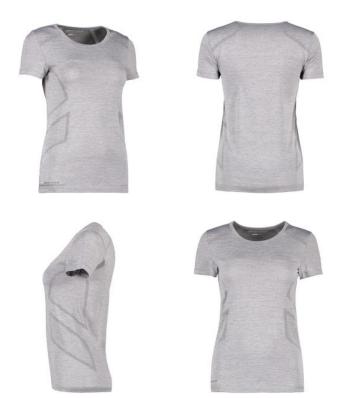

# Woman seamless s/s T-shirt

Grey melange

NB: The product sheet only applies to the chosen colour

### **Description**

Performance T-shirt for active everyday wear or sport. The T-shirt has a seamless design that ensures a snug and comfortable fit. The material is lightweight, soft and permanently moisture transmitting, quick-drying and antibacterial. Specially knitted ventilation areas provide optimum breathability. Fitted model.