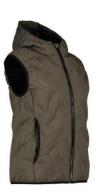

## NO. G11031 Woman quilted vest

Olive melange

NB: The product sheet only applies to the chosen colour

## Description

Smart, sporty vest for everyday wear or active leisure. The vest has an attractive welded quilted pattern and soft padding that retains warmth and makes the vest comfortable to wear. Side pockets with a shaped opening and inside seams covered with a band. The hood can be adjusted to keep the wind out. The vest has soft elastic tape at the hem for a comfortable seal. Fitted model.