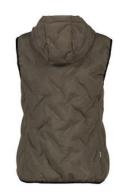

## NO. G11031 Woman quilted vest

Olive melange

NB: The product sheet only applies to the chosen colour

## Description

Smart, sporty vest for everyday wear or active leisure. The vest has an attractive welded quilted pattern and soft padding that retains warmth and makes the vest comfortable to wear. Side pockets with a shaped opening and inside seams covered with a band. The hood can be adjusted to keep the wind out. The vest has soft elastic tape at the hem for a comfortable seal. Fitted model.