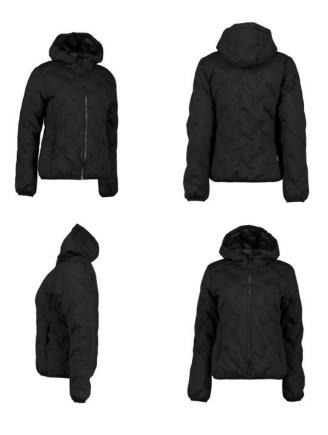

# Woman quilted jacket

Black

NB: The product sheet only applies to the chosen colour

### **Description**

Smart, sporty jacket for everyday wear or active leisure. The jacket has an attractive welded quilted pattern and soft padding that retains warmth and makes the jacket comfortable to wear. Side pockets with a shaped opening and inside seams covered with a band. The hood can be adjusted to keep the wind out. The jacket has soft elastic tape at the cuffs and hem for a comfortable seal. Fitted model.

#### **Features**

WINDPROOF

WATER REPELLENT

| COMPOSITION         | 100% Polyester       |
|---------------------|----------------------|
| WEIGHT              | 410 g/m <sup>2</sup> |
| SIZE                | S - 3XL              |
| FIT                 | FITTED               |
| WASHING INSTRUCTION |                      |