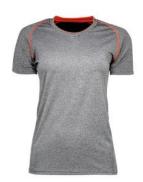

## Woman Urban s/s T-shirt

Grey melange

NB: The product sheet only applies to the chosen colour

,

Blac

## **Description**

Short- sleeved T- shirt in thin rapid- drying and moisture transmitting microfibre material. Smart details at neckline and contrast flatlock stitchings. A smart mesh-panel at the back improves the ventilation. A fitted T-shirt. Ideal for both indoor and outdoor activities.