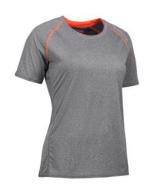

## Woman Urban s/s T-shirt

Grey melange

NB: The product sheet only applies to the chosen colour

,

Blac

## **Description**

Short- sleeved T- shirt in thin rapid- drying and moisture transmitting microfibre material. Smart details at neckline and contrast flatlock stitchings. A smart mesh-panel at the back improves the ventilation. A fitted T-shirt. Ideal for both indoor and outdoor activities.