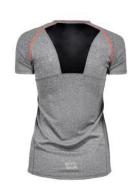

## **Description**

Short- sleeved T- shirt in thin rapid- drying and moisture transmitting microfibre material. Smart details at neckline and contrast flatlock stitchings. A smart mesh-panel at the back improves the ventilation. A fitted T-shirt. Ideal for both indoor and outdoor activities.