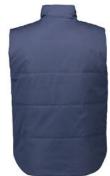

## **Description**

Black

Colour

Classic vest in durable fabric with warm lining. Exclusive metal zippers. The vest has two side pockets and two inner pockets. Smart elastic detail at the armholes provides a perfect fit.

## **Features**

WINDPROOF

WATER REPELLENT

|   | 1 |      | ١ |
|---|---|------|---|
|   |   |      |   |
| 6 |   |      |   |
| 1 |   | - 19 |   |
| 1 |   |      |   |

| COMPOSITION         | 65% Polyester 35% Cotton |
|---------------------|--------------------------|
| WEIGHT              | 510 g/m <sup>2</sup>     |
| SIZE                | S - 4XL                  |
| FIT                 | REGULAR                  |
| WASHING INSTRUCTION |                          |