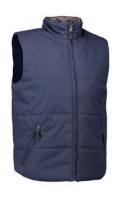

## **Description**

Black

Colour

Classic vest in durable fabric with warm lining. Exclusive metal zippers. The vest has two side pockets and two inner pockets. Smart elastic detail at the armholes provides a perfect fit.

## **Features**

WINDPROOF

WATER REPELLENT

|   | 1 |      | ١ |
|---|---|------|---|
|   |   |      |   |
| 6 |   |      |   |
| 1 |   | - 19 |   |
| 1 |   |      |   |

| COMPOSITION         | 65% Polyester 35% Cotton |
|---------------------|--------------------------|
| WEIGHT              | 510 g/m <sup>2</sup>     |
| SIZE                | S - 4XL                  |
| FIT                 | REGULAR                  |
| WASHING INSTRUCTION |                          |