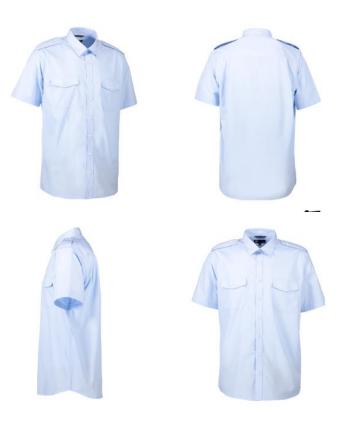

## NO. 0231 Uniform shirt | short-sleeved

Light blue

NB: The product sheet only applies to the chosen colour

| COMPOSITION         | 55% Cotton 45% Polyester |
|---------------------|--------------------------|
| WEIGHT              | 120-130 g/m²             |
| SIZE                | 37/38 - 49/50            |
| FIT                 | REGULAR                  |
| WASHING INSTRUCTION |                          |

## Description

Classic uniform shirt with short sleeves, shoulder straps with button closure and two chest pockets with flaps. Practical pencil opening in left chest pocket. Easy Care quality.