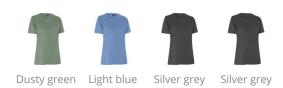

## NO. 0529

# T-shirt Lyocell | women



Silver grey

NB: The product sheet only applies to the chosen colour



| COMPOSITION         | 70% Polyester, recycled<br>30% Lyocell |
|---------------------|----------------------------------------|
| WEIGHT              | 200 g/m²                               |
| SIZE                | XS - 6XL                               |
| FIT                 | REGULAR                                |
| WASHING INSTRUCTION | *028                                   |

#### Colour



### **Description**

Soft Lyocell T- shirt featuring stylish cuts with textured honeycomb pattern. Lyocell is crafted from responsibly manufactured fibres whose raw materials are based on recycled polyester. The natural Lyocell material provides a high degree of comfort, antibacterial properties and has a natural quick- dry function by which the fibres absorb and release moisture, so the material always feels dry and comfortable against the skin.

#### **Features**







ID.DK/EN