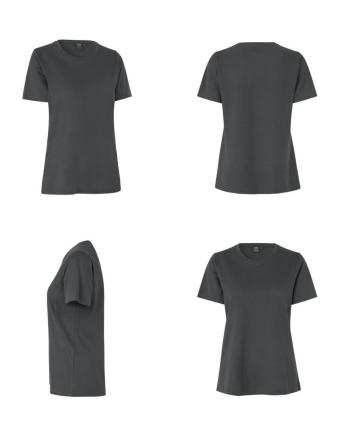

# T-shirt Lyocell | women

Silver grey

NB: The product sheet only applies to the chosen colour

| COMPOSITION         | 70% Polyester, recycled<br>30% Lyocell |
|---------------------|----------------------------------------|
| WEIGHT              | 200 g/m²                               |
| SIZE                | XS - 6XL                               |
| FIT                 | REGULAR                                |
| WASHING INSTRUCTION | *028                                   |

### **Description**

Soft Lyocell T- shirt featuring stylish cuts with textured honeycomb pattern. Lyocell is crafted from responsibly manufactured fibres whose raw materials are based on recycled polyester. The natural Lyocell material provides a high degree of comfort, antibacterial properties and has a natural quick- dry function by which the fibres absorb and release moisture, so the material always feels dry and comfortable against the skin.