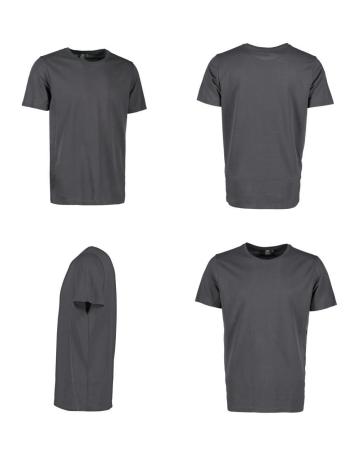

# **T-shirt Lyocell**

Silver grey

NB: The product sheet only applies to the chosen colour

| COMPOSITION         | 70% Polyester, recycled<br>30% Lyocell |
|---------------------|----------------------------------------|
| WEIGHT              | 200 g/m²                               |
| SIZE                | XS - 6XL                               |
| FIT                 | REGULAR                                |
| WASHING INSTRUCTION | <u>* 0 a % w</u>                       |

### **Description**

Soft Lyocell T- shirt featuring stylish cuts with textured honeycomb pattern. Lyocell is crafted from responsibly manufactured fibres whose raw materials are based on recycled polyester. The natural Lyocell material provides a high degree of comfort, antibacterial properties and has a natural quick-dry function by which the fibres absorb and release moisture, so the material always feels dry and comfortable against the skin.