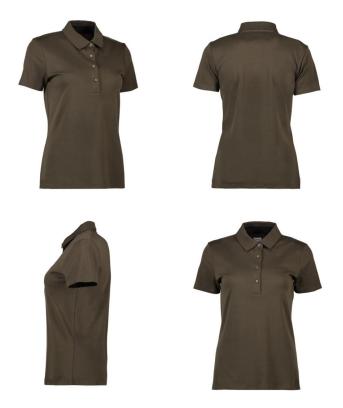

## **SEVEN SEAS The polo | women**

Olive

NB: The product sheet only applies to the chosen colour

| COMPOSITION         | 100% Cotton |
|---------------------|-------------|
| WEIGHT              | 180 g/m²    |
| SIZE                | S - 3XL     |
| FIT                 | FITTED      |
| WASHING INSTRUCTION |             |

## Colour

Light grey melange

Dark grey melange

Deep red

Black

Olive

**Description** 

Luxurious and exclusive interlock ladies' polo shirt in soft cotton with attractive button closure. Beautifully finished collar with smart contrast. Made of high-quality cotton to ensure optimum comfort and perfect fit. The polo shirt has a timeless off-duty look.