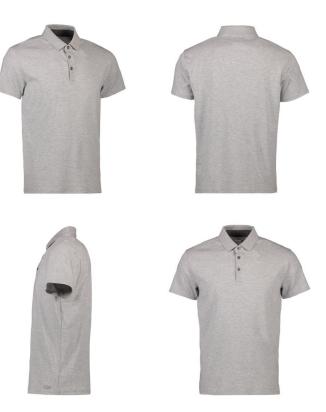

# NO. S600 **SEVEN SEAS The polo**

#### 1 Light grey melange

NB: The product sheet only applies to the chosen colour

| COMPOSITION         | 93% Cotton 7% Viscose |
|---------------------|-----------------------|
| WEIGHT              | 180 g/m²              |
| SIZE                | S - 3XL               |
| FIT                 | FITTED                |
| WASHING INSTRUCTION | XX I . P 1            |

# Description

Luxurious and exclusive interlock polo shirt in soft cotton with attractive button closure. Beautifully finished collar with smart contrast. Made of high- quality cotton to ensure optimum comfort and perfect fit. The polo shirt has a timeless off-duty look.