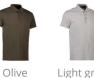

# NO. S600 **SEVEN SEAS The polo**

#### 1 Light grey melange

NB: The product sheet only applies to the chosen colour



| COMPOSITION         | 93% Cotton 7% Viscose |
|---------------------|-----------------------|
| WEIGHT              | 180 g/m²              |
| SIZE                | S - 3XL               |
| FIT                 | FITTED                |
| WASHING INSTRUCTION | XX I . P 1            |

## Colour









IDENTIT

melange



Navy

Black



Light grey

# melange

# Description

Luxurious and exclusive interlock polo shirt in soft cotton with attractive button closure. Beautifully finished collar with smart contrast. Made of high- quality cotton to ensure optimum comfort and perfect fit. The polo shirt has a timeless off-duty look.

### **Features**

**OEKO-TEX**® STANDARD 100 💥 1976-299 DTI Tested for harmful substances. www.oeko-tex.com/standard100

> WEBSHIRTCOMPANY BV RAFAËLWEG 13 NL-6114BX - SUSTEREN NL INFO@WEBSHIRTCOMPANY.NL