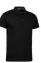

# NO. S600 **SEVEN SEAS The polo**

#### 1 Light grey melange

NB: The product sheet only applies to the chosen colour



| COMPOSITION         | 93% Cotton 7% Viscose |
|---------------------|-----------------------|
| WEIGHT              | 180 g/m²              |
| SIZE                | S - 3XL               |
| FIT                 | FITTED                |
| WASHING INSTRUCTION | XX I . P 1            |

## Colour









IDENTIT

melange



Navy

Black



Light grey

# melange

# Description

Luxurious and exclusive interlock polo shirt in soft cotton with attractive button closure. Beautifully finished collar with smart contrast. Made of high- quality cotton to ensure optimum comfort and perfect fit. The polo shirt has a timeless off-duty look.

### **Features**

**OEKO-TEX**® STANDARD 100 💥 1976-299 DTI Tested for harmful substances. www.oeko-tex.com/standard100

> WEBSHIRTCOMPANY BV RAFAËLWEG 13 NL-6114BX - SUSTEREN NL INFO@WEBSHIRTCOMPANY.NL