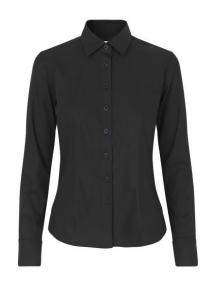

# SEVEN SEAS Hybrid shirt | modern |

## women

Black

## Colour

### **Description**

A groundbreaking reinterpretation of the classic shirt that combines the latest technologies with thoroughly tested and sustainable fibre production. The shirt boasts amazing softness against the skin, superb four-way ultra stretch, perfect breathability and thermo-regulating properties.