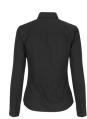

# SEVEN SEAS Hybrid shirt | modern |

## women

Black

## Colour

### **Description**

A groundbreaking reinterpretation of the classic shirt that combines the latest technologies with thoroughly tested and sustainable fibre production. The shirt boasts amazing softness against the skin, superb four-way ultra stretch, perfect breathability and thermo-regulating properties.