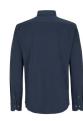

## **SEVEN SEAS Hybrid shirt | modern**

#### Navy

# Description

Light blue

Colour

A groundbreaking reinterpretation of the classic shirt that combines the latest technologies with thoroughly tested and sustainable fibre production. The shirt boasts amazing softness against the skin, superb four-way ultra stretch, perfect breathability and thermo-regulating properties.