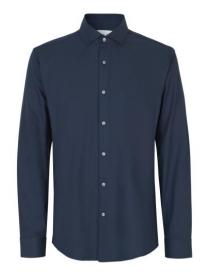

## **SEVEN SEAS Hybrid shirt | modern**

#### Navy

# Description

Light blue

Colour

A groundbreaking reinterpretation of the classic shirt that combines the latest technologies with thoroughly tested and sustainable fibre production. The shirt boasts amazing softness against the skin, superb four-way ultra stretch, perfect breathability and thermo-regulating properties.