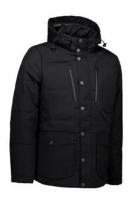

## **Description**

Smart Parka winter jacket made of durable material with removable hood. Padded, quilted lining keeps the heat in. The jacket has two large front pockets and an extra large rear pocket with press stud closure, two chest pockets with water resistant zippers and two good cross pockets at the sides. Interior ribbing at the wrist retains heat and ensures good comfort. Two large inside mesh pockets and an inside zip pocket.

## **Features**

WINDPROOF

WATER REPELLENT

| COMPOSITION         | 65% Polyester 35% Cotton |
|---------------------|--------------------------|
| SIZE                | XS - 4XL                 |
| FIT                 | REGULAR                  |
| WASHING INSTRUCTION |                          |