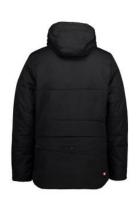

## **Description**

Smart Parka winter jacket made of durable material with removable hood. Padded, quilted lining keeps the heat in. The jacket has two large front pockets and an extra large rear pocket with press stud closure, two chest pockets with water resistant zippers and two good cross pockets at the sides. Interior ribbing at the wrist retains heat and ensures good comfort. Two large inside mesh pockets and an inside zip pocket.