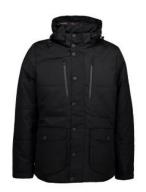

## **Description**

Smart Parka winter jacket made of durable material with removable hood. Padded, quilted lining keeps the heat in. The jacket has two large front pockets and an extra large rear pocket with press stud closure, two chest pockets with water resistant zippers and two good cross pockets at the sides. Interior ribbing at the wrist retains heat and ensures good comfort. Two large inside mesh pockets and an inside zip pocket.

## **Features**

WINDPROOF

WATER REPELLENT

| COMPOSITION         | 65% Polyester 35% Cotton |
|---------------------|--------------------------|
| SIZE                | XS - 4XL                 |
| FIT                 | REGULAR                  |
| WASHING INSTRUCTION |                          |