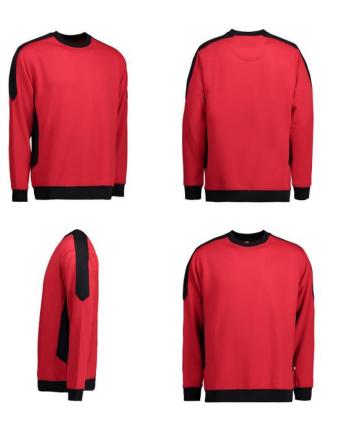

## Description

Extra durable two- coloured sweatshirt with round neck. Double stitching and ribbing on collar, sleeves and at the bottom. Soft, brushed inner fabric. The sweatshirt has been pre-shrunk at very high temperatures, both before and after dyeing, for extra stability and long life.

RD 100