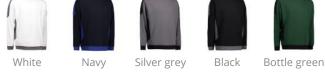

## NO. 0362 PRO Wear sweatshirt | contrast



Red

NB: The product sheet only applies to the chosen colour



| COMPOSITION         | 60% Cotton 40% Polyester                                                         |
|---------------------|----------------------------------------------------------------------------------|
| WEIGHT              | 290 g/m²                                                                         |
| SIZE                | XS - 6XL                                                                         |
| FIT                 | REGULAR                                                                          |
| WASHING INSTRUCTION | $\boxtimes \boxtimes \ \overline{\bigcirc} \ \supseteq \ \boxtimes \ \bigotimes$ |

## Colour



## Description

Extra durable two- coloured sweatshirt with round neck. Double stitching and ribbing on collar, sleeves and at the bottom. Soft, brushed inner fabric. The sweatshirt has been pre-shrunk at very high temperatures, both before and after dyeing, for extra stability and long life.

RD 100

## Features



PRO wear

WEBSHIRTCOMPANY BV RAFAËLWEG 13 NL-6114BX - SUSTEREN NL INFO@WEBSHIRTCOMPANY.NL

WWW.ID.DK/EN