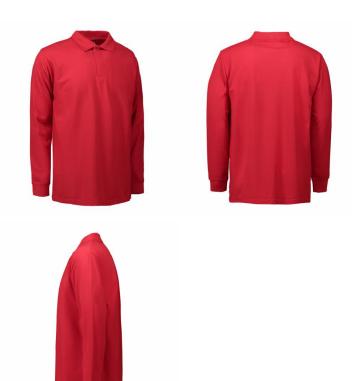

## NO. 0336 PRO Wear polo shirt | press stud

Red

NB: The product sheet only applies to the chosen colour

## Description

Extra durable long-sleeved polo shirt with press studs on the placket. Neck and shoulder bands and halfmoon at the neck. The polo shirt has been pre-shrunk at very high temperatures, both before and after dyeing, for extra stability and long life.