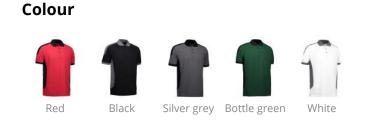

## NO. 0322 PRO Wear polo shirt | contrast

Navy

NB: The product sheet only applies to the chosen colour

| COMPOSITION         | 50% Cotton 50% Polyester |
|---------------------|--------------------------|
| WEIGHT              | 210-220 g/m²             |
| SIZE                | XS - 6XL                 |
| FIT                 | REGULAR                  |
| WASHING INSTRUCTION |                          |