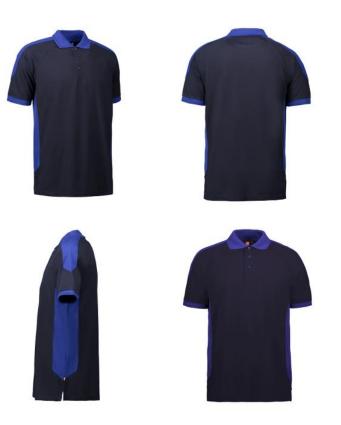

## Description

Extra durable two- coloured polo shirt. Neck and shoulder bands and halfmoon at neck. The polo shirt has been preshrunk at very high temperatures, both before and after dyeing, for extra stability and long life.