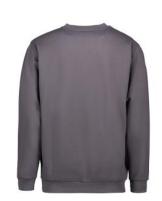

# **PRO Wear classic sweatshirt**

Silver grey

NB: The product sheet only applies to the chosen colour

### **Description**

Extra durable sweatshirt. Classic model with round neck. Double stitching and ribbing on collar, sleeves and at the bottom. Soft, brushed inner fabric. The shirt has been preshrunk at very high temperatures, both before and after dyeing, for extra stability and long life.