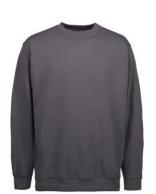

# **PRO Wear classic sweatshirt**

Silver grey

NB: The product sheet only applies to the chosen colour

### **Description**

Extra durable sweatshirt. Classic model with round neck. Double stitching and ribbing on collar, sleeves and at the bottom. Soft, brushed inner fabric. The shirt has been preshrunk at very high temperatures, both before and after dyeing, for extra stability and long life.