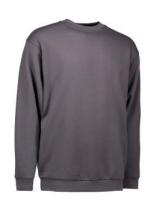

# **PRO Wear classic sweatshirt**

Silver grey

NB: The product sheet only applies to the chosen colour

### **Description**

Extra durable sweatshirt. Classic model with round neck. Double stitching and ribbing on collar, sleeves and at the bottom. Soft, brushed inner fabric. The shirt has been preshrunk at very high temperatures, both before and after dyeing, for extra stability and long life.