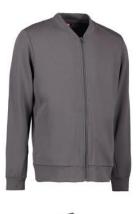

### **Description**

Cardigan in extra durable quality. Ribbing in catalina collar as well as in sleeves and bottom. Half-moon at neck and neck strap. Extra Twill reinforcement at shoulders. Good-quality YKK zipper on front and on side pockets. Soft, brushed inner fabric. The fabric has been pre-shrunk at very high temperatures, both before and after dyeing, for extra stability and long life.