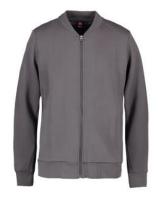

### **Description**

Cardigan in extra durable quality. Ribbing in catalina collar as well as in sleeves and bottom. Half-moon at neck and neck strap. Extra Twill reinforcement at shoulders. Good-quality YKK zipper on front and on side pockets. Soft, brushed inner fabric. The fabric has been pre-shrunk at very high temperatures, both before and after dyeing, for extra stability and long life.