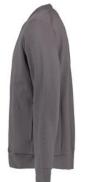

### **Description**

Cardigan in extra durable quality. Ribbing in catalina collar as well as in sleeves and bottom. Half-moon at neck and neck strap. Extra Twill reinforcement at shoulders. Good-quality YKK zipper on front and on side pockets. Soft, brushed inner fabric. The fabric has been pre-shrunk at very high temperatures, both before and after dyeing, for extra stability and long life.