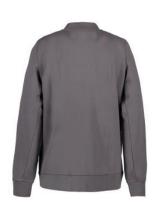

### **Description**

Cardigan in extra durable quality. Ribbing in catalina collar as well as in sleeves and bottom. Half-moon at neck and neck strap. Extra Twill reinforcement at shoulders. Good-quality YKK zipper on front and on side pockets. Soft, brushed inner fabric. The fabric has been pre-shrunk at very high temperatures, both before and after dyeing, for extra stability and long life.