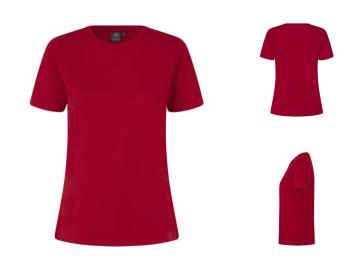

# PRO Wear T-shirt | light | women

Red

| Composition         | 50% cotton 50% polyester |
|---------------------|--------------------------|
| Weight              | 175                      |
| Size                | XS - 6XL                 |
| Fit                 | REGULAR                  |
| Brand               | PW                       |
| washing instruction |                          |
| Recommended VAS     | Water transfer           |

### \_ Description

Extra durable T-shirt in a lighter fabric. Four-layer neck ribbing, neck and shoulder bands and half moon at neck. The T-shirt has been pre-shrunk at very high temperatures, both before and after dyeing, for extra stability and long life.