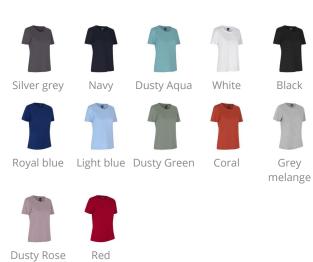

## NO. 0317

# PRO Wear T-shirt | light | women





Red



| Composition         | 50% cotton 50% polyester |
|---------------------|--------------------------|
| Weight              | 175                      |
| Size                | XS - 6XL                 |
| Fit                 | REGULAR                  |
| Brand               | PW                       |
| washing instruction |                          |
| Recommended VAS     | Water transfer           |

NB: The product sheet only applies to the chosen colour

### Colour



### \_ Description

Extra durable T-shirt in a lighter fabric. Four-layer neck ribbing, neck and shoulder bands and half moon at neck. The T-shirt has been pre-shrunk at very high temperatures, both before and after dyeing, for extra stability and long life.

### **Features**

ISO 15797



STANDARD 100