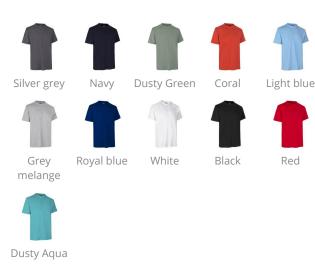

# NO. 0310

# PRO Wear T-shirt | light





**Dusty Aqua** 



| Composition         | 50% cotton 50% polyester |
|---------------------|--------------------------|
| Weight              | 175                      |
| Size                | XS - 6XL                 |
| Fit                 | REGULAR                  |
| Brand               | PW                       |
| washing instruction | <b>★ 🖸 孟 🌣 🗑</b>         |
| Recommended VAS     | Water transfer           |

NB: The product sheet only applies to the chosen colour

### Colour



### **Description**

Extra durable T-shirt in a lighter fabric. Four-layer neck ribbing, neck and shoulder bands and half moon at neck. The T-shirt has been pre-shrunk at very high temperatures, both before and after dyeing, for extra stability and long life.

#### **Features**

ISO 15797



STANDARD 100