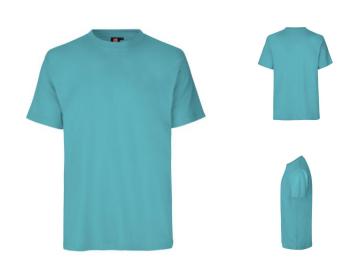

# PRO Wear T-shirt | light

**Dusty Aqua** 

| Composition         | 50% cotton 50% polyester |
|---------------------|--------------------------|
| Weight              | 175                      |
| Size                | XS - 6XL                 |
| Fit                 | REGULAR                  |
| Brand               | PW                       |
| washing instruction | <b>★ 🖸 孟 🌣 🗑</b>         |
| Recommended VAS     | Water transfer           |

### **Description**

Extra durable T-shirt in a lighter fabric. Four-layer neck ribbing, neck and shoulder bands and half moon at neck. The T-shirt has been pre-shrunk at very high temperatures, both before and after dyeing, for extra stability and long life.