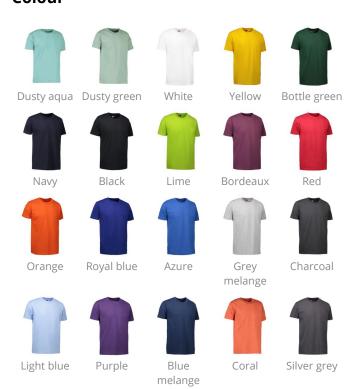

#### Colour

| COMPOSITION         | 60% Cotton 40% Polyester |
|---------------------|--------------------------|
| WEIGHT              | 210-220 g/m <sup>2</sup> |
| SIZE                | XS - 6XL                 |
| FIT                 | REGULAR                  |
| WASHING INSTRUCTION | <b>★ ① </b>              |