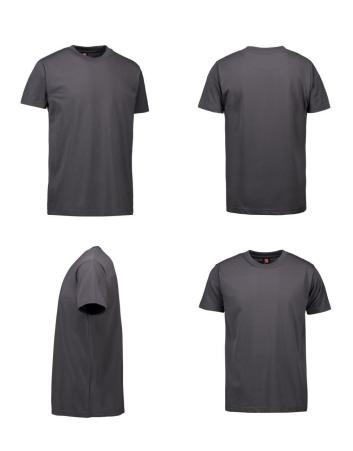

### **Description**

Extra durable T- shirt. Four- layer neck ribbing, neck and shoulder bands and half moon at neck. The T-shirt has been pre-shrunk at very high temperatures, both before and after dyeing, for extra stability and long life.