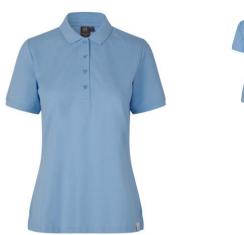

# NO. 0377 PRO Wear CARE polo shirt | classic | women

#### 1 Light blue

| Composition         | 50% cotton 50% recycled polyester |
|---------------------|-----------------------------------|
| Weight              | 210 - 220                         |
| Size                | XS - 6XL                          |
| Fit                 | REGULAR                           |
| Brand               | PW                                |
| washing instruction |                                   |
| Recommended VAS     | Water transfer                    |

### Description

EU Flower certified; durable polo shirt with classic collar and sleeve ribs, as well as extra reinforcement of neck and shoulder seams. Classic design and nicely fitted without compromising on mobility. The polo is made of responsibly-made cotton as well as recycled polyester and has undergone a shrinkage process at very high temperatures, both before and after dyeing for extra stability and long service life.