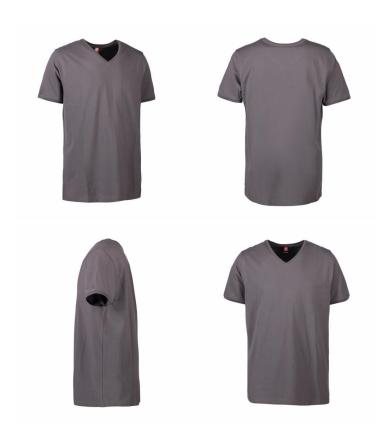

# **PRO Wear CARE men's T-shirt**

Silver grey

NB: The product sheet only applies to the chosen colour

| COMPOSITION         | 60% Cotton 40% Polyester |
|---------------------|--------------------------|
| WEIGHT              | 210-220 g/m²             |
| SIZE                | XS - 6XL                 |
| FIT                 | REGULAR                  |
| WASHING INSTRUCTION |                          |

### **Description**

EU flower certified, casual T-shirt with perfectly cut V-neck, narrow neck and sleeve ribbing and extra reinforcement at the neck and should seams. Casual design and attractively fitted without compromising on freedom of movement. The T-shirt is made of BCI cotton and recycled polyester and has undergone a pre-shrinking process at very high temperatures, both before and after dyeing, for extra stability and long life.