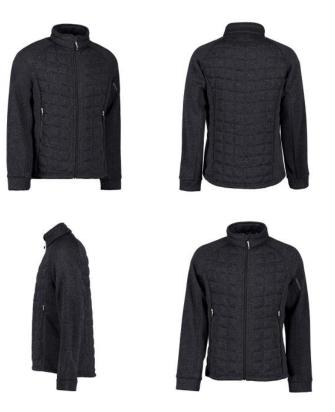

# NO. 0826 Men's quilted fleece jacket

Anthracite melange

NB: The product sheet only applies to the chosen colour

| COMPOSITION         | 100% Polyester |
|---------------------|----------------|
| WEIGHT              | 300 g/m²       |
| SIZE                | S - 4XL        |
| FIT                 | REGULAR        |
| WASHING INSTRUCTION |                |

### Description

Exclusive quilted melange fleece jacket. The jacket is partially lined and has many appealing details. It has zipper side pockets and an inside side drawstring to keep wind and draughts out. Perfect for both indoor and outdoor use.