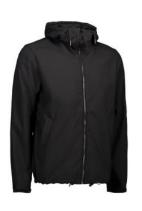

## Men's casual soft shell jacket | hood

Black

NB: The product sheet only applies to the chosen colour

melange

## Description

Casual jacket with hood. Wind and water resistant quality. Light loose mesh lining in the back. Neck is high, and the hood can be adjusted with strings. Cross pockets at the sides. Adjustable cuff with Velcro®. Zipper in front with exclusive attachment. The bottom has casing with string.