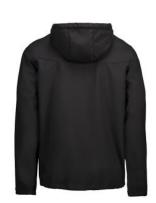

## Description

Casual jacket with hood. Wind and water resistant quality. Light loose mesh lining in the back. Neck is high, and the hood can be adjusted with strings. Cross pockets at the sides. Adjustable cuff with Velcro®. Zipper in front with exclusive attachment. The bottom has casing with string.