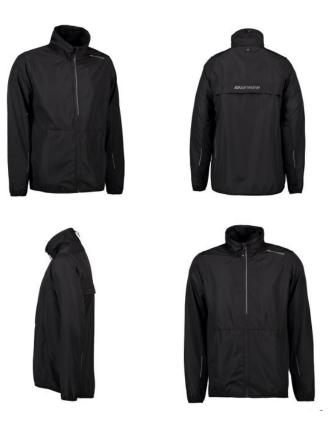

## Description

A well- fitting ultra lightweight, wind and water resistant runner's jacket. Smart, high adjustable collar. Elastic band at the jacket hem and sleeves. Ventilation material under sleeves and sides. Ventilation opening at the back. Two practical hidden pockets on the front. The jacket has reflectors on the front, back and sleeves.

## Features

WINDPROOF

WATER REPELLENT

ACTIVE

| COMPOSITION         | 100% Polyester |
|---------------------|----------------|
| WEIGHT              | 70 g/m²        |
| SIZE                | S - 3XL        |
| FIT                 | REGULAR        |
| WASHING INSTRUCTION |                |