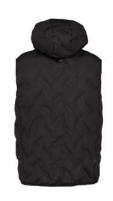

## Description

Smart, sporty vest for everyday wear or active leisure. The vest has an attractive welded quilted pattern and soft padding that retains warmth and makes the vest comfortable to wear. Side pockets with a shaped opening and inside seams covered with a band. The hood can be adjusted to keep the wind out. The vest has soft elastic tape at the hem for a comfortable seal. Tight fitting model.

## Features

WINDPROOF

WATER REPELLENT

ACTIVE

| COMPOSITION         | 100% Polyester |
|---------------------|----------------|
| WEIGHT              | 410 g/m²       |
| SIZE                | S - 3XL        |
| FIT                 | FITTED         |
| WASHING INSTRUCTION |                |