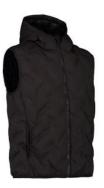

## Description

Smart, sporty vest for everyday wear or active leisure. The vest has an attractive welded quilted pattern and soft padding that retains warmth and makes the vest comfortable to wear. Side pockets with a shaped opening and inside seams covered with a band. The hood can be adjusted to keep the wind out. The vest has soft elastic tape at the hem for a comfortable seal. Tight fitting model.

## Features

WINDPROOF

WATER REPELLENT

ACTIVE

| COMPOSITION         | 100% Polyester |
|---------------------|----------------|
| WEIGHT              | 410 g/m²       |
| SIZE                | S - 3XL        |
| FIT                 | FITTED         |
| WASHING INSTRUCTION |                |