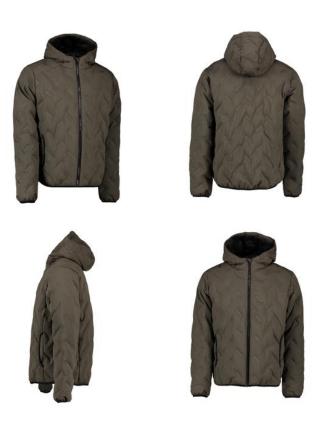

# Man quilted jacket

Olive melange

NB: The product sheet only applies to the chosen colour

### **Description**

Smart, sporty jacket for everyday wear or active leisure. The jacket has an attractive welded quilted pattern and soft padding that retains warmth and makes the jacket comfortable to wear. Side pockets with a shaped opening and inside seams covered with a band. The hood can be adjusted to keep the wind out. The jacket has soft elastic tape at the cuffs and hem for a comfortable seal. Tight fitting model.

#### **Features**

QUICK DRY

WINDPROOF

WATER REPELLENT

| COMPOSITION         | 100% Polyester |
|---------------------|----------------|
| WEIGHT              | 410 g/m²       |
| SIZE                | S - 3XL        |
| FIT                 | FITTED         |
| WASHING INSTRUCTION |                |