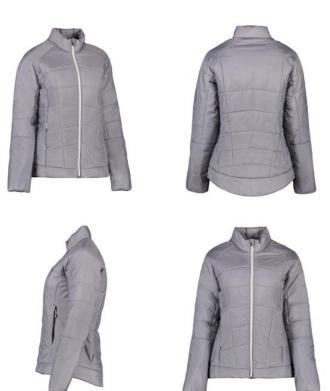

## NO. 0815 Ladies' quilted lightweight jacket

Grey

NB: The product sheet only applies to the chosen colour

| COMPOSITION         | 100% Polyamide |
|---------------------|----------------|
| WEIGHT              | 214 g/m²       |
| SIZE                | XS - 3XL       |
| FIT                 | FITTED         |
| WASHING INSTRUCTION |                |

## Description

Casual lightweight jacket made of very soft, water resistant and windproof material. There are quilted details on the front, back and sleeves. Hidden side pockets with zippers and sleeves with inside elastic cuffs. Lining in a contrasting colour with side drawstring to keep wind and draughts out. Fitted model.

## Features

WINDPROOF

WATER REPELLENT

WWW.ID.DK/EN