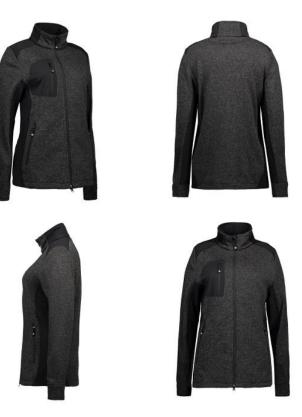

# NO. 0851 Ladies' knit fleece cardigan

# Description

Smart knit fleece cardigan in melange coloured yarn with contrasting patches. Two- way full- length zipper. Adjustable cord at the bottom. Two side pockets and one chest pocket, all with quality zipper. Slightly shaped.