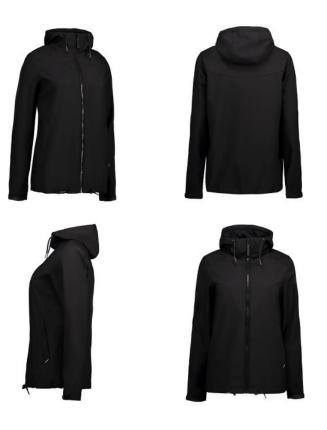

## NO. 0861 Ladies' casual soft shell jacket | hood

Black

NB: The product sheet only applies to the chosen colour

## Description

Casual jacket with hood. Wind and water resistant quality. Light loose mesh lining in the back. Neck is high, and the hood can be adjusted with strings. Cross pockets at the sides. Adjustable cuff with Velcro®. Zipper in front with exclusive attachment. The bottom has casing with string.