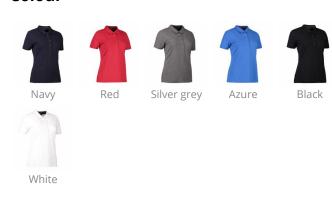

## NO. 0535

# Ladies' business polo | stretch





Light blue

NB: The product sheet only applies to the chosen colour



| COMPOSITION         | 95% Cotton 5% Elastane |
|---------------------|------------------------|
| WEIGHT              | 185 g/m²               |
| SIZE                | XS - 3XL               |
| FIT                 | REGULAR                |
| WASHING INSTRUCTION |                        |

#### Colour



### **Description**

Business, single jersey stretch polo shirt with stylish collar stand. Sleeves are finished with a firm cuff made of the same material. Elegant contrast fabric inside on collar stand and front placket. Button closure with attractive two-tone matching buttons. Small elegant slit in side seam. Stretch quality is light and soft and offers greater comfort and freedom of movement.

#### **Features**