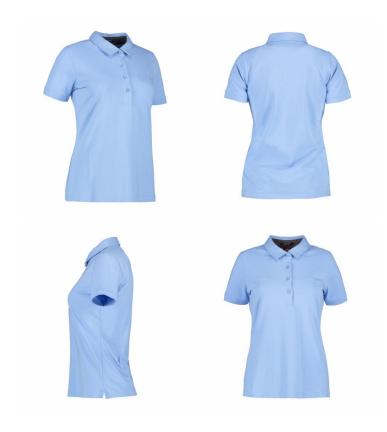

# Ladies' business polo | stretch

Light blue

NB: The product sheet only applies to the chosen colour

| COMPOSITION         | 95% Cotton 5% Elastane |
|---------------------|------------------------|
| WEIGHT              | 185 g/m²               |
| SIZE                | XS - 3XL               |
| FIT                 | REGULAR                |
| WASHING INSTRUCTION |                        |

### **Description**

Business, single jersey stretch polo shirt with stylish collar stand. Sleeves are finished with a firm cuff made of the same material. Elegant contrast fabric inside on collar stand and front placket. Button closure with attractive two-tone matching buttons. Small elegant slit in side seam. Stretch quality is light and soft and offers greater comfort and freedom of movement.