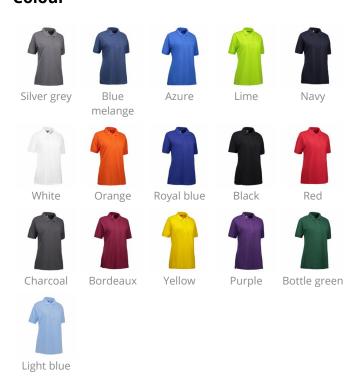

## NO. 0321

# Ladies' PRO Wear polo shirt



Grey melange

NB: The product sheet only applies to the chosen colour



| COMPOSITION         | 50% Cotton 50% Polyester |
|---------------------|--------------------------|
| WEIGHT              | 210-220 g/m²             |
| SIZE                | XS - 4XL                 |
| FIT                 | REGULAR                  |
| WASHING INSTRUCTION |                          |

#### Colour



### **Description**

Extra durable and classic polo shirt. Neck and shoulder bands and halfmoon at neck. The shirt has been pre-shrunk at very high temperatures, both before and after dyeing, for extra stability and long life. Slightly shaped.

#### **Features**

ISO 15797



PRO wear

WWW.ID.DK/EN

WEBSHIRTCOMPANY BV RAFAËLWEG 13 NL-6114BX - SUSTEREN NL INFO@WEBSHIRTCOMPANY.NL