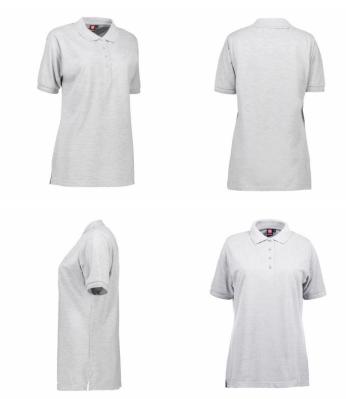

### **Description**

Extra durable and classic polo shirt. Neck and shoulder bands and halfmoon at neck. The shirt has been pre-shrunk at very high temperatures, both before and after dyeing, for extra stability and long life. Slightly shaped.