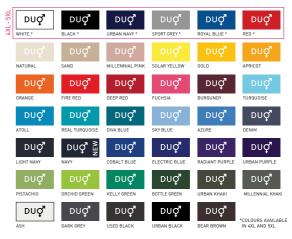

#### Your #150bestchoice #basictee

100% pre-shrunk ring-spun cotton

SPORT GREY: 85% PRE-SHRUNK RING-SPUN COTTON - 15% VISCOSE ASH: 99% PRE-SHRUNK RING-SPUN COTTON - 1% VISCOSE

145 g/m<sup>2</sup>

\* ONLY AVAILABLE IN WHITE, BLACK, URBAN NAVY, SPORT GREY, ROYAL BLUE AND RED