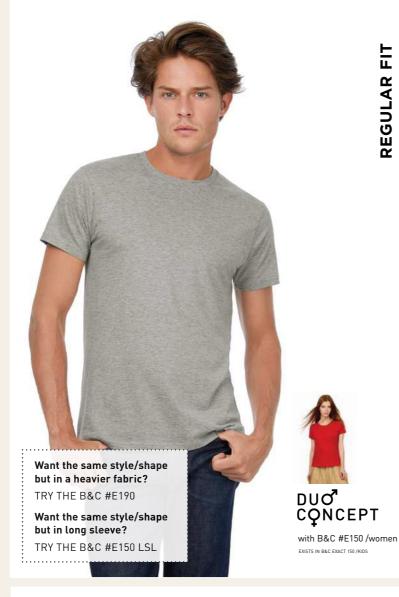

## The modern tubular short-sleeve

T-shirt with contemporary look and the unchanged 150g fabric quality by B&C for 20 years.

### #Style/Fit

- Mainstream contemporary fit #allpurposes
- Tubular construction #movement
- Thin collar rib for modern appearance #uptodate
- Back necktape for a clean finish #comfort
- Same 41 colours for men & women #perfectduo
- 9 sizes XS to 5XL #fitsall
- Satin label #ultrasofttouch

### #Quality/Handfeel

- Made of 100% cotton #protectmyskin #0eko-Tex100
- Resistant fabric and soft handfeel #ringspun
- Unchanged proven B&C quality fabric #20years
- Middle weight fabric 150 gsm #whatevertheweather