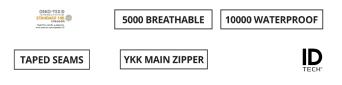

## Description

Exclusive functional ID Tech® jacket with hood and soft, light polyester lining. The jacket is ideally suited for prints and logo embroidery via easy zipper access in the back lining. Durable YKK front zipper. Reflective band at the front and back and on the sleeves to ensure high visibility. Velcro® closure at wrists. Practical, deep side pockets, outside chest pocket and two inside pockets. Extra long back and adjustable elastic string at hem to prevent drafts. Taped seams. This multifunctional jacket is a highly versatile shell jacket which can be combined with Zip'n'Mix active fleece (0807) or Zip'n'Mix melange fleece (0848).

## Features