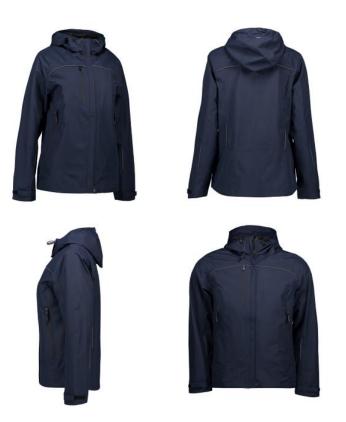

## NO. 0774 Ladies' Zip'n'Mix shell jacket

Navy

NB: The product sheet only applies to the chosen colour

| COMPOSITION         | 100% Polyester |
|---------------------|----------------|
| WEIGHT              | 140 g/m²       |
| SIZE                | S - 3XL        |
| FIT                 | REGULAR        |
| WASHING INSTRUCTION |                |

## Description

Exclusive functional ID Tech® jacket with hood and soft, light polyester lining. The jacket is ideally suited for prints and logo embroidery via easy zipper access in the back lining. Durable YKK front zipper. Reflective band at the front and back and on the sleeves to ensure high visibility. Velcro® closure at wrists. Practical, deep side pockets, outside chest pocket and two inside pockets. Extra long back and adjustable elastic string at hem to prevent drafts. Taped seams. This multifunctional jacket is a highly versatile shell jacket which can be combined with Zip'n'Mix active fleece (0807) or Zip'n'Mix melange fleece (0848).