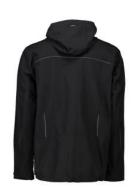

### Description

Exclusive functional ID Tech® jacket with hood and soft, light polyester lining. The jacket is ideally suited for prints and logo embroidery via easy zipper access in the back lining. Durable YKK front zipper. Reflective band at the front and back and on sleeves to ensure high visibility. Velcro® closure at wrists. Practical deep side pockets, outside chest pocket and two inside pockets. Extra long back and adjustable elastic string at hem to prevent drafts. Taped seams. This multifunctional jacket is a highly versatile shell jacket which can be combined with Zip'n'Mix active fleece 0806) or Zip'n'Mix melange fleece (0847).