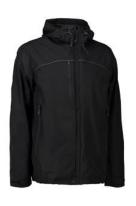

### Description

Exclusive functional ID Tech® jacket with hood and soft, light polyester lining. The jacket is ideally suited for prints and logo embroidery via easy zipper access in the back lining. Durable YKK front zipper. Reflective band at the front and back and on sleeves to ensure high visibility. Velcro® closure at wrists. Practical deep side pockets, outside chest pocket and two inside pockets. Extra long back and adjustable elastic string at hem to prevent drafts. Taped seams. This multifunctional jacket is a highly versatile shell jacket which can be combined with Zip'n'Mix active fleece 0806) or Zip'n'Mix melange fleece (0847).