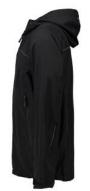

### Description

Exclusive functional ID Tech® jacket with hood and soft, light polyester lining. The jacket is ideally suited for prints and logo embroidery via easy zipper access in the back lining. Durable YKK front zipper. Reflective band at the front and back and on sleeves to ensure high visibility. Velcro® closure at wrists. Practical deep side pockets, outside chest pocket and two inside pockets. Extra long back and adjustable elastic string at hem to prevent drafts. Taped seams. This multifunctional jacket is a highly versatile shell jacket which can be combined with Zip'n'Mix active fleece 0806) or Zip'n'Mix melange fleece (0847).