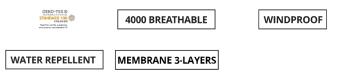

chosen colour

Black



| COMPOSITION         | 100% Polyester |
|---------------------|----------------|
| WEIGHT              | 345 g/m²       |
| SIZE                | XS - 3XL       |
| FIT                 | REGULAR        |
| WASHING INSTRUCTION |                |

## Colour



## Description

Excellent jacket with hood made of an exclusive three-layer material with a membrane which is wind and water resistant and ensures high functionality. The hood can be adjusted with buckles and elastic. High collar to shield from wind and drafts. There is an attractive interplay of colours in the exclusive polyester material. The inner fabric is soft fleece. Large kangaroo pocket with zipper and leather tag engraved with ID® Identity. Ribbing at hem and sleeves ensures a good fit.

## Features