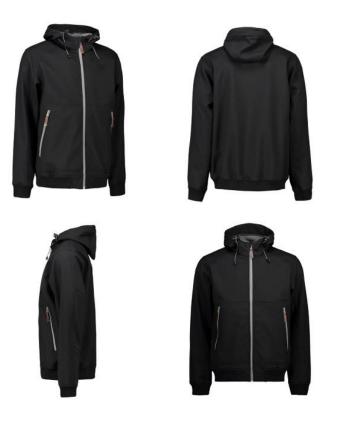

## NO. 0878 Soft shell jacket with hood

NB: The product sheet only applies to the chosen colour

Black

| COMPOSITION         | 100% Polyester |
|---------------------|----------------|
| WEIGHT              | 345 g/m²       |
| SIZE                | XS - 3XL       |
| FIT                 | REGULAR        |
| WASHING INSTRUCTION |                |

## Description

Excellent jacket with hood made of an exclusive three-layer material with a membrane which is wind and water resistant and ensures high functionality. The hood can be adjusted with buckles and elastic. High collar to shield from wind and drafts. There is an attractive interplay of colours in the exclusive polyester material. The inner fabric is soft fleece. Large kangaroo pocket with zipper and leather tag engraved with ID® Identity. Ribbing at hem and sleeves ensures a good fit.